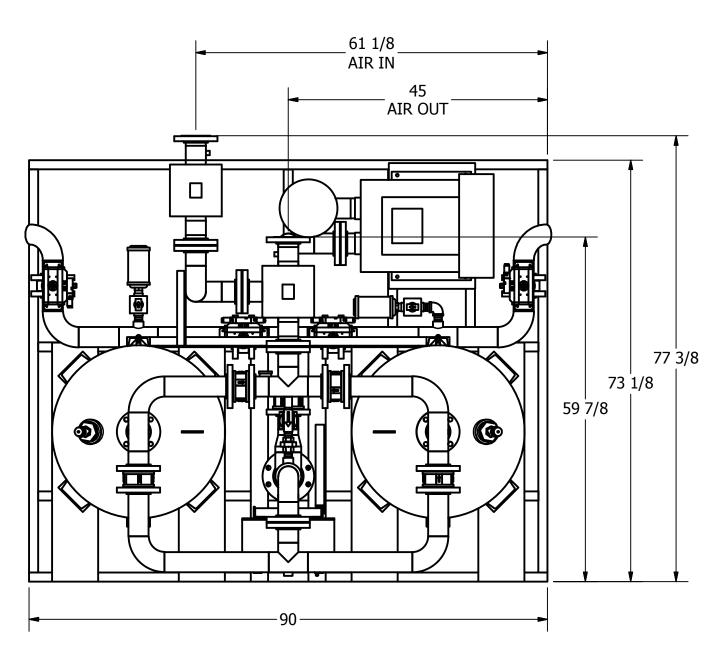

## HBP-1250-4 BLOWER PURGE DESICCANT AIR DRYER GENERAL ARRANGEMENT

SHEET: 1 OF 2

AT20-771

DRAWING NO.

REV.

TOLERANCES UNLESS OTHERWISE SPECIFIED:

FRACTIONS =  $\pm$  1/4 "
ANGLES =  $\pm$  3°

INCHES =  $\pm$  1/2 " FINISH = 250 REV. ECO.

| ITEM | QTY       | DESCRIPTION                 |
|------|-----------|-----------------------------|
| 1    | 2         | CHECK VALVE, PURGE          |
| 2    | 2         | CHECK VALVE, OUTLET         |
| 3    | 1         | SOLENOID VALVE, REPRESS     |
| 4    | 1         | PRESSURE REGULATOR, CONTROL |
| 5    | 1         | PRESSURE GAUGE, CONTROL     |
| 6    | 1         | PARTICULATE AFTER-FILTER    |
| 7    | 1         | MOISTURE INDICATOR          |
| 8    | 1         | DEW POINT PROBE (OPTIONAL)  |
| 9    | 1         | COALESCING PRE-FILTER       |
| 10   | 1         | SOLENOID VALVE, 2%          |
| 11   | 1         | CHECK VALVE, BLOWER         |
| 12   | 2         | RELIEF VALVE, TANK          |
| 13   | 2         | PRESSURE GAUGE, TANK        |
| 14   | 1         | 25KW HEATER                 |
| 15   | 2         | BUTTERFLY VALVE, INLET      |
| 16   | 1         | ZERO LOSS DRAIN             |
| 17   | 1         | FILTER, BLOWER              |
| 18   | 1         | 5 HP BLOWER                 |
| 19   | 2         | BUTTERFLY VALVE, EXHAUST    |
| 20   | 2         | MUFFLER, EXHAUST            |
| 21   | 1,850 LBS | DESSICANT                   |