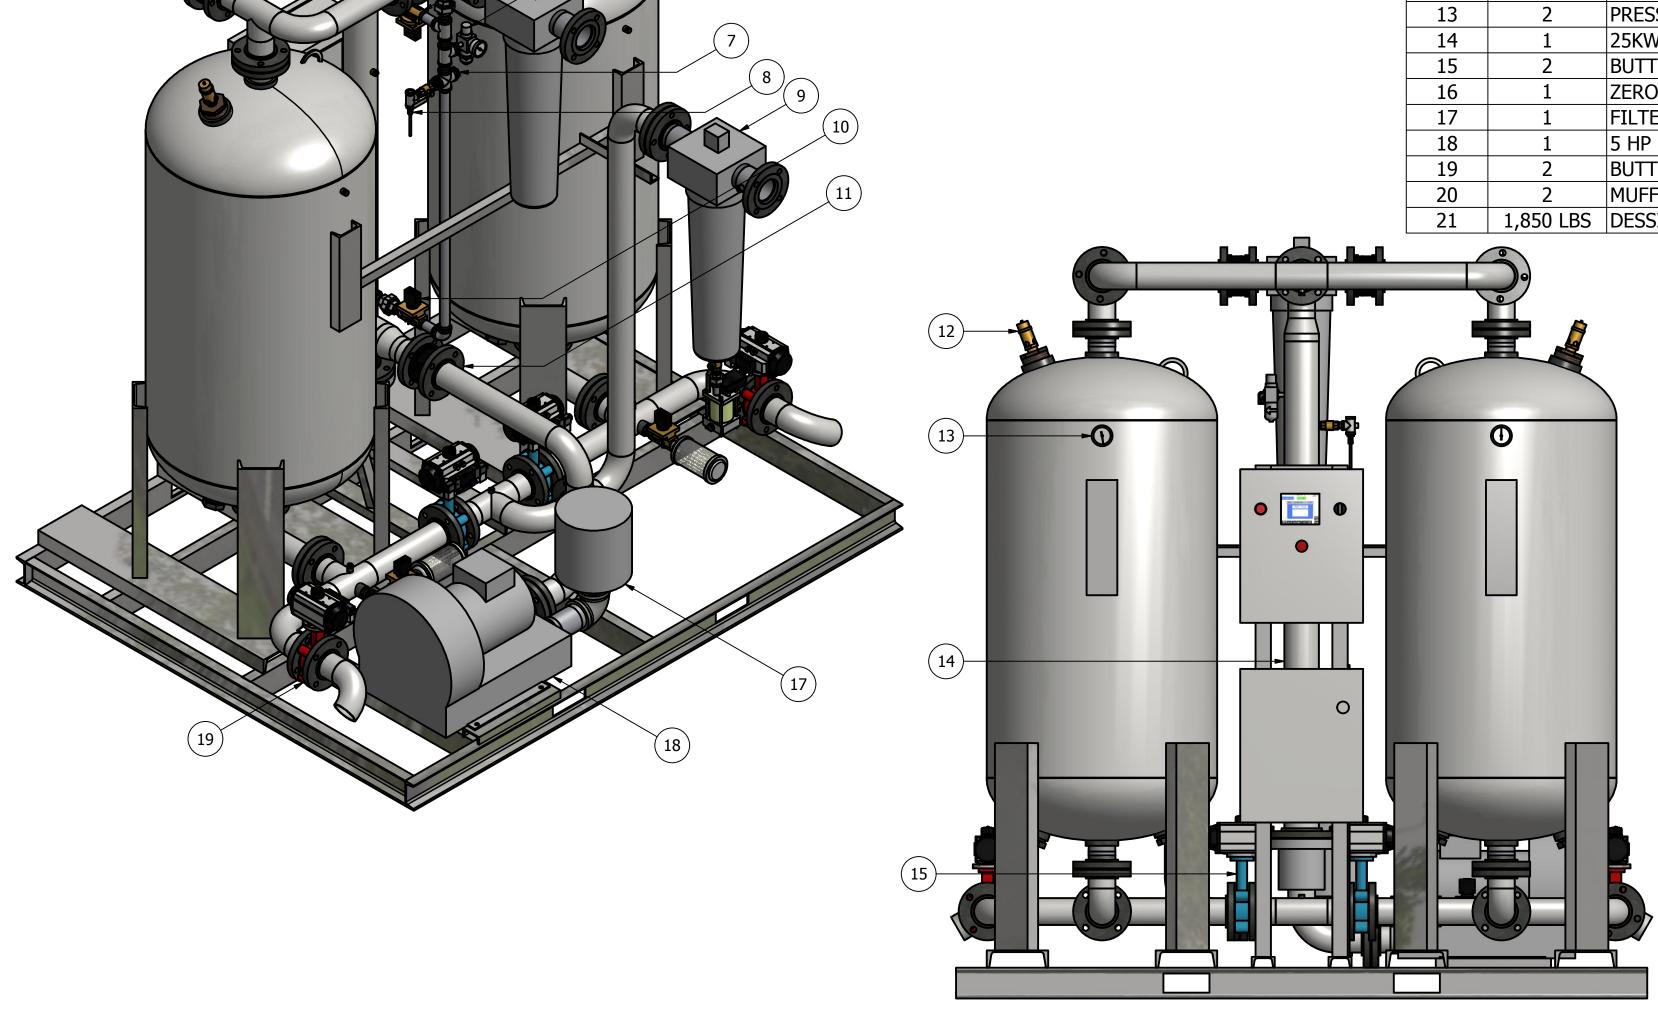

| ITEM | QTY       | DESCRIPTION                 |
|------|-----------|-----------------------------|
| 1    | 2         | CHECK VALVE, PURGE          |
| 2    | 2         | CHECK VALVE, OUTLET         |
| 3    | 1         | SOLENOID VALVE, REPRESS     |
| 4    | 1         | PRESSURE REGULATOR, CONTROL |
| 5    | 1         | PRESSURE GAUGE, CONTROL     |
| 6    | 1         | PARTICULATE AFTER-FILTER    |
| 7    | 1         | MOISTURE INDICATOR          |
| 8    | 1         | DEW POINT PROBE (OPTIONAL)  |
| 9    | 1         | COALESCING PRE-FILTER       |
| 10   | 1         | SOLENOID VALVE, 2%          |
| 11   | 1         | CHECK VALVE, BLOWER         |
| 12   | 2         | RELIEF VALVE, TANK          |
| 13   | 2         | PRESSURE GAUGE, TANK        |
| 14   | 1         | 25KW HEATER                 |
| 15   | 2         | BUTTERFLY VALVE, INLET      |
| 16   | 1         | ZERO LOSS DRAIN             |
| 17   | 1         | FILTER, BLOWER              |
| 18   | 1         | 5 HP BLOWER                 |
| 19   | 2         | BUTTERFLY VALVE, EXHAUST    |
| 20   | 2         | MUFFLER, EXHAUST            |
| 21   | 1,850 LBS | DESSICANT                   |