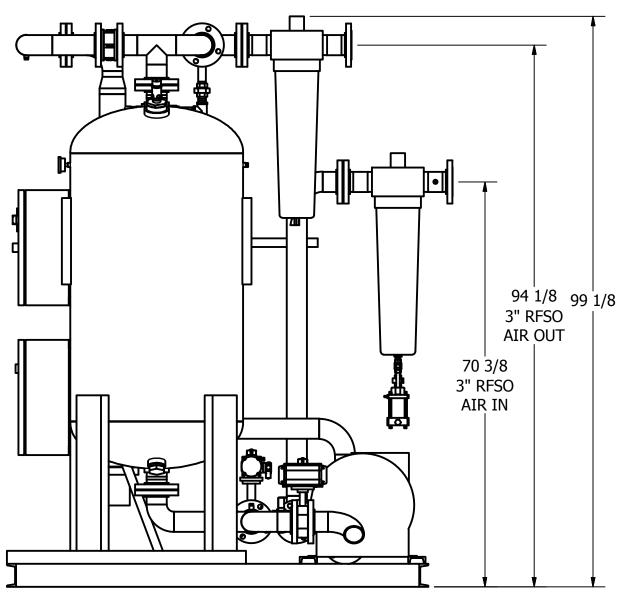

## HBP-1250-4 BLOWER PURGE DESICCANT AIR DRYER **GENERAL ARRANGEMENT**

SHEET: 2 OF 2

DRAWING NO. AT20-771

SCALE: N/A

FINISH = 250

**PRELIMINARY** 

**TOLERANCES UNLESS** OTHERWISE SPECIFIED:

FRACTIONS =± 1/4 "

| ITEM | QTY       | DESCRIPTION                 |
|------|-----------|-----------------------------|
| 1    | 2         | CHECK VALVE, PURGE          |
| 2    | 2         | CHECK VALVE, OUTLET         |
| 3    | 1         | SOLENOID VALVE, REPRESS     |
| 4    | 1         | PRESSURE REGULATOR, CONTROL |
| 5    | 1         | PRESSURE GAUGE, CONTROL     |
| 6    | 1         | PARTICULATE AFTER-FILTER    |
| 7    | 1         | MOISTURE INDICATOR          |
| 8    | 1         | DEW POINT PROBE (OPTIONAL)  |
| 9    | 1         | COALESCING PRE-FILTER       |
| 10   | 1         | SOLENOID VALVE, 2%          |
| 11   | 1         | CHECK VALVE, BLOWER         |
| 12   | 2         | RELIEF VALVE, TANK          |
| 13   | 2         | PRESSURE GAUGE, TANK        |
| 14   | 1         | 25KW HEATER                 |
| 15   | 2         | BUTTERFLY VALVE, INLET      |
| 16   | 1         | ZERO LOSS DRAIN             |
| 17   | 1         | FILTER, BLOWER              |
| 18   | 1         | 5 HP BLOWER                 |
| 19   | 2         | BUTTERFLY VALVE, EXHAUST    |
| 20   | 2         | MUFFLER, EXHAUST            |
| 21   | 1,850 LBS | DESSICANT                   |